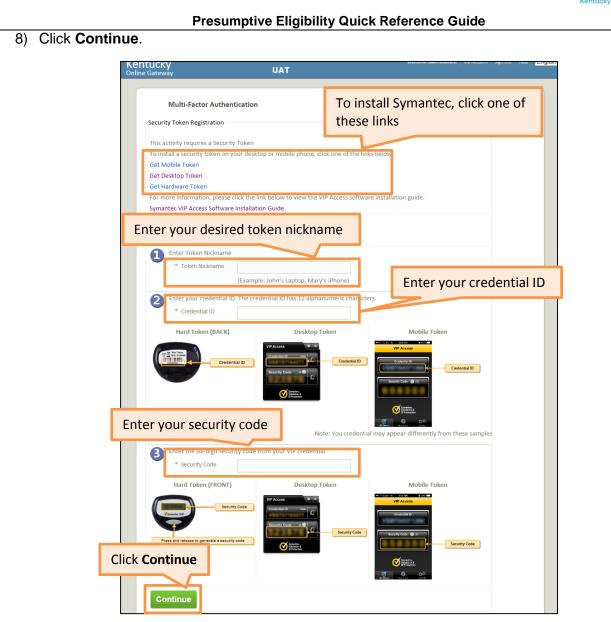

- 3) In the next step you will need to enter Multi Factor Authentication information using Symantec software to verify you are an authorized user.
  - a. If you do not have the Symantec software on your computer follow steps 4 through 8.
  - b. If you already have the software jump to step 9 and enter the nickname, credential ID and Security code provided on your Symantec soft token.
- 4) To download the Symantec software on your computer, click on one of the links provided.
- 5) Enter your token nickname (for example, Joe's computer).
- 6) From your desktop, open Symantec VIP access and enter the credential ID.
- 7) Enter the security code. Please note that this code will automatically be regenerated every 30 seconds.