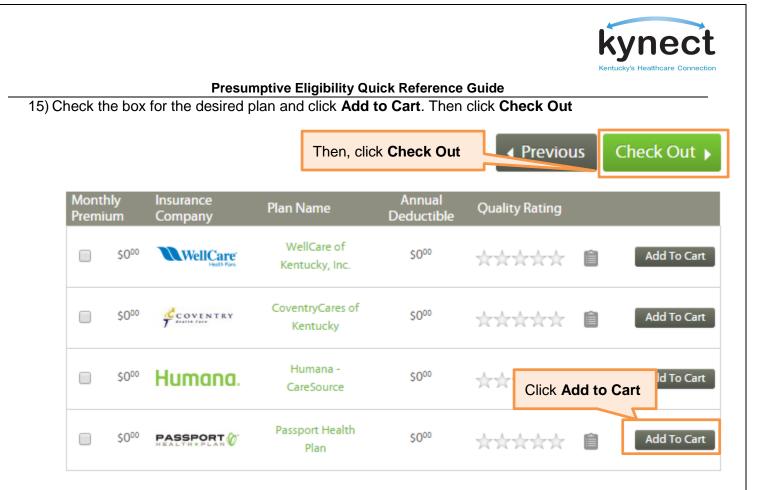

### C. Duration of Coverage

- i. Coverage is effective immediately upon receipt of a PE ID card and continues until:
  - a. A Medicaid application is filed and either approved or denied; or
  - b. The last day of the second month after PE determination, if no Medicaid application is filed
- ii. Individuals can apply for full Medicaid coverage:
  - a. Online at https://kyenroll.ky.gov
  - b. In person at a Department for Community Based Services county office
  - c. By mail or fax using a paper application
  - d. By phone calling the Benefits Line at 1-855-637-6576

14) On the next screen a list of available plans populate in the bottom table. You can also search for coverage by hospital or by other providers. On this page, you also have the option to select a PCP for the applicant.