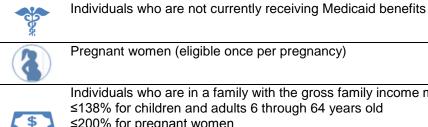

### A. Who Is Eligible

Individuals who are in a family with the gross family income meeting the following criteria: ≤138% for children and adults 6 through 64 years old ≤200% for pregnant women ≤200% for children under 1 year old ≤147% for children 1-5 years old