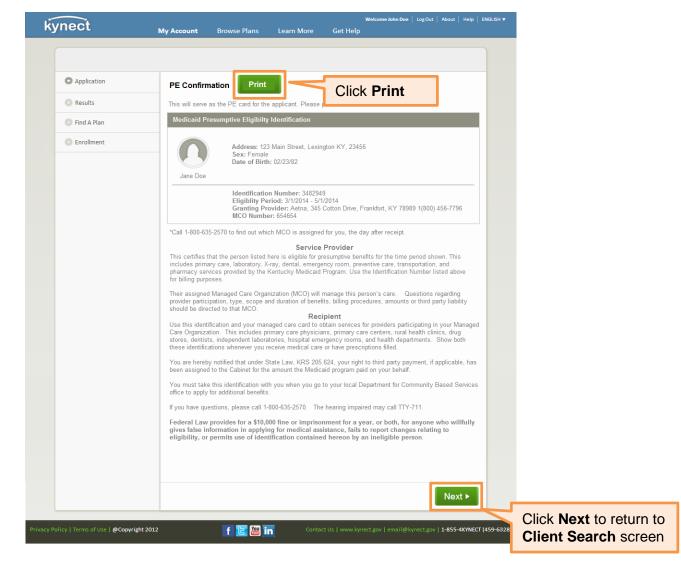

| kynect        | My Account  | Browse Plans                                      | Learn More            | wa<br>Get Help       | elcome John Doe 🕴 Log ( | Out About Help |
|---------------|-------------|---------------------------------------------------|-----------------------|----------------------|-------------------------|----------------|
|               |             | Diowse mails                                      | Leant More            | Gerneip              |                         |                |
| Application   | Dupanta     | Our life Far                                      |                       |                      |                         |                |
| Results       |             | <b>you Qualify For</b><br>ill see a summary of Ja | ne's Eligibility Resu | ults. Please click I | Vext to pick a MCO      | Plan.          |
| • Find A Plan | Household N | /lember                                           |                       |                      | Results                 |                |
| Enrollment    |             | Presumptive Eligi                                 | bility                |                      | Eligible                |                |
|               |             | )                                                 |                       |                      |                         |                |
|               | Jane        |                                                   |                       |                      |                         |                |
|               |             |                                                   |                       |                      |                         |                |
|               |             |                                                   |                       |                      |                         |                |
|               |             |                                                   |                       |                      |                         |                |
|               |             |                                                   |                       |                      |                         |                |
|               |             |                                                   |                       |                      |                         |                |
|               |             |                                                   |                       |                      |                         |                |
|               |             |                                                   |                       |                      |                         |                |
|               |             |                                                   |                       |                      |                         |                |
|               |             |                                                   |                       |                      |                         |                |
|               |             |                                                   |                       |                      |                         |                |
|               |             |                                                   |                       |                      |                         | Next ►         |

11) If deemed **Eligible**, click **Next** to be redirected to **Shopping** for a health insurance plan through a Managed Care Organization. You are able to pick a preferred MCO or PCP on behalf of the applicant

| nect                                | My Account     | Browse Plans        | Learn More             | Get Help         | Welcome John Doe    |                  |     |           |
|-------------------------------------|----------------|---------------------|------------------------|------------------|---------------------|------------------|-----|-----------|
|                                     |                |                     |                        |                  |                     |                  |     |           |
|                                     |                |                     |                        |                  |                     |                  |     |           |
| Application                         | Programs yo    | ou Qualify For      |                        |                  |                     |                  |     |           |
| Results                             | Below you will | see a summary of Ja | ane's Eligibility Resu | lts. Please clic | k Next to pick a M  | CO Plan.         |     |           |
| Find A Plan                         | Household Me   | ember               |                        |                  | Results             |                  |     |           |
| Enrollment                          |                | Presumptive Eligi   | bility                 |                  | Eligible            |                  |     |           |
|                                     | Jane           |                     |                        |                  |                     |                  |     |           |
|                                     |                |                     |                        |                  |                     |                  |     |           |
|                                     |                |                     |                        |                  |                     |                  |     |           |
|                                     |                |                     |                        |                  |                     |                  |     |           |
|                                     |                |                     |                        |                  |                     |                  |     |           |
|                                     |                |                     |                        |                  |                     |                  |     |           |
|                                     |                |                     |                        |                  |                     |                  |     |           |
|                                     |                |                     |                        |                  |                     |                  |     | Clic      |
|                                     |                |                     |                        |                  |                     | Nex              | t ► |           |
| olicy   Terms of Use   @Copyright 2 | 012            | f 📴 🏭 i             | Conta                  | t He Lunau kuna  | ect.gov   email@kyn | ect gov   1-855- |     | 150 6228) |